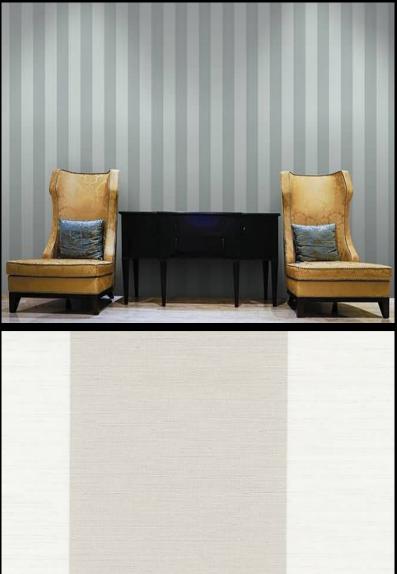

## **KARAKASH STRIPE**

Tempus wallcoverings are characterised by a contemporary yet timeless series of classic damasks, intricate geometrics, delicate blossoms and luxurious and silky stripes, in an array of colours and with a vast choice of co-ordinating textured plains. An extensive list of possibilities create the aspired look in any environment from an impactful feature wall to an all over luxurious feel, and from bold to pastel and serene colours.

Available colourways in this design

To view the full range of colourways available in this design, please search 'Karakash

Stripe' using the search function tool on the Muraspec website.

If you require further information about any Muraspec product or service please search our website www.muraspec.com, contact us at contact@muraspec.com