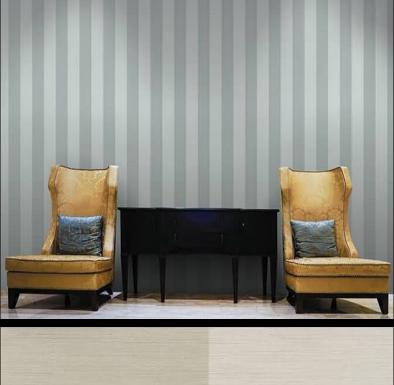

## **KARAKASH STRIPE**

Tempus wallcoverings are characterised by a contemporary yet timeless series of classic damasks, intricate geometrics, delicate blossoms and luxurious and silky stripes, in an array of colours and with a vast choice of co-ordinating textured plains. An extensive list of possibilities create the aspired look in any environment from an impactful feature wall to an all over luxurious feel, and from bold to pastel and serene colours. Co-ordinate ...

## PRODUCT DETAILS

|     | Design Name:        | Karaka       | sh Stripe       |
|-----|---------------------|--------------|-----------------|
|     | Code:               | 11163        |                 |
|     | Colour Description: | White        |                 |
|     | Width:              | 130 cm       | 1               |
|     | Length:             | 30 m         |                 |
|     | Sold By:            | per line     | ear metre       |
|     | Construction Type:  | Fabric       | backed Vinyl    |
|     | Backer:             | Nonw         | oven Delvester  |
|     |                     |              | oven Polyester  |
|     | Weight:             | 410gsr       | n               |
|     | Fire rating:        | Euro C       | ass B           |
| 101 | CLEANABILITY        | MARINE RATED | D LIGHTFASTNESS |
|     |                     |              |                 |