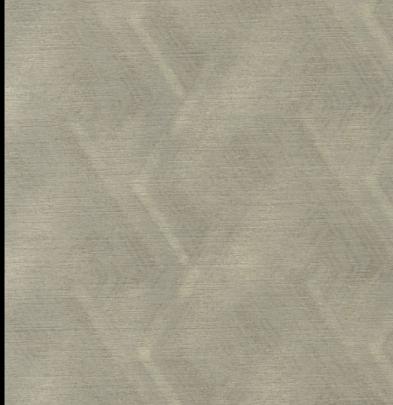

## PRODUCT DETAILS Design Name: Integra 11126 Code: Colour Description: Grey Width: 130 cm Length: 30 m Sold By: per linear metre Construction Type: Fabric backed Vinyl Backer: Non woven Polyester Weight: 410gsm Fire rating: Euro Class B CLEANABILITY MARINE RATED LIGHTFASTNESS

Available colourways in this design

To view the full range of colourways available in this design, please search 'Integra' using

the search function tool on the Muraspec website.

STRAIGHT HANG

If you require further information about any Muraspec product or service please search our website www.muraspec.com, contact us at contact@muraspec.com