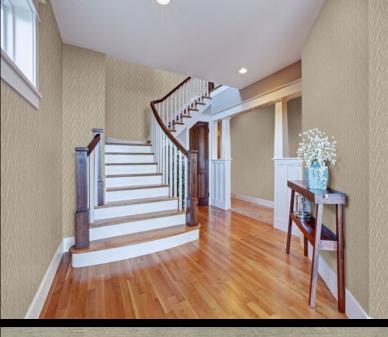

## **INTEGRA**

Tempus wallcoverings are characterised by a contemporary yet timeless series of classic damasks, intricate geometrics, delicate blossoms and luxurious and silky stripes, in an array of colours and with a vast choice of co-ordinating textured plains. An extensive list of possibilities create the aspired look in any environment from an impactful feature wall to an all over luxurious feel, and from bold to pastel and serene colours. Co-ordinate ...

Available colourways in this design

To view the full range of colourways available in this design, please search 'Integra' using

the search function tool on the Muraspec website.

STRAIGHT HANG

If you require further information about any Muraspec product or service please search our website www.muraspec.com, contact us at contact@muraspec.com