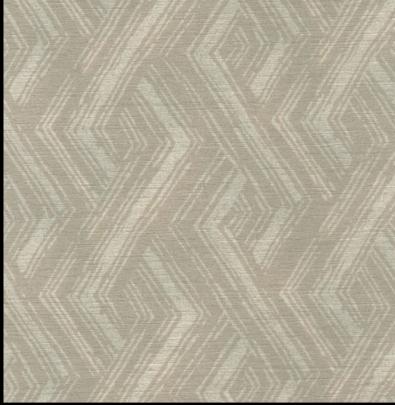

## PRODUCT DETAILS Design Name: Integra 11124 Code: Colour Description: Taupe Width: 130 cm Length: 30 m Sold By: per linear metre Construction Type: Fabric backed Vinyl Backer: Non woven Polyester Weight: 410gsm Fire rating: Euro Class B CLEANABILITY MARINE RATED LIGHTFASTNESS