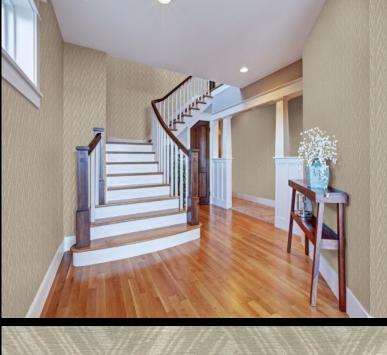

## **INTEGRA**

Tempus wallcoverings are characterised by a contemporary yet timeless series of classic damasks, intricate geometrics, delicate blossoms and luxurious and silky stripes, in an array of colours and with a vast choice of co-ordinating textured plains. An extensive list of possibilities create the aspired look in any environment from an impactful feature wall to an all over luxurious feel, and from bold to pastel and serene colours. Co-ordinate ...