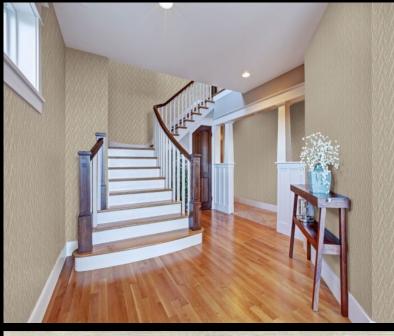

## **INTEGRA**

Tempus wallcoverings are characterised by a contemporary yet timeless series of classic damasks, intricate geometrics, delicate blossoms and luxurious and silky stripes, in an array of colours and with a vast choice of co-ordinating textured plains. An extensive list of possibilities create the aspired look in any environment from an impactful feature wall to an all over luxurious feel, and from bold to pastel and serene colours. Co-ordinate ...