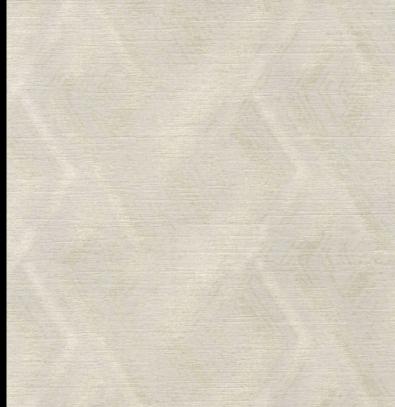

## PRODUCT DETAILS Design Name: Integra 11123 Code: Colour Description: Grey Width: 130 cm Length: 30 m Sold By: per linear metre Construction Type: Fabric backed Vinyl Backer: Non woven Polyester Weight: 410gsm Fire rating: Euro Class B CLEANABILITY MARINE RATED LIGHTFASTNESS

Available colourways in this design

To view the full range of colourways available in this design, please search 'Integra' using

the search function tool on the Muraspec website.

**OVERLAP & TRIM** 

If you require further information about any Muraspec product or service please search our website www.muraspec.com, contact us at contact@muraspec.com