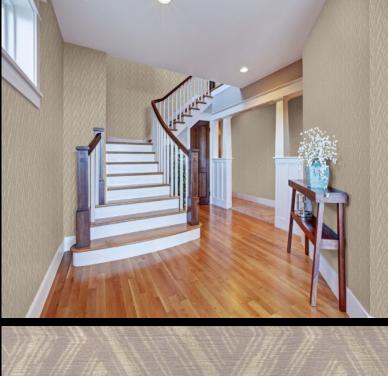

## INTEGRA

Tempus wallcoverings are characterised by a contemporary yet timeless series of classic damasks, intricate geometrics, delicate blossoms and luxurious and silky stripes, in an array of colours and with a vast choice of co-ordinating textured plains. An extensive list of possibilities create the aspired look in any environment from an impactful feature wall to an all over luxurious feel, and from bold to pastel and serene colours. Co-ordinate ...

Available colourways in this design

To view the full range of colourways available in this design, please search 'Integra' using

the search function tool on the Muraspec website.

OVERLAP & TRIM

P & TRIM STRAIGHT HANG