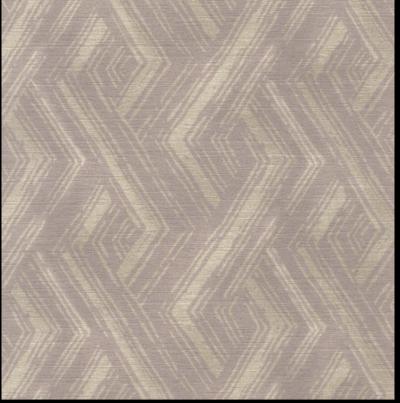

| PRODUCT DETAILS       |                                                                                                                                                                                            |
|-----------------------|--------------------------------------------------------------------------------------------------------------------------------------------------------------------------------------------|
| Design Name:          | Integra                                                                                                                                                                                    |
| Code:                 | 11120                                                                                                                                                                                      |
| Colour Description:   | Pink                                                                                                                                                                                       |
| Width:                | 130 cm                                                                                                                                                                                     |
| Length:               | 30 m                                                                                                                                                                                       |
| Sold By:              | per linear metre                                                                                                                                                                           |
| Construction Type:    | Fabric backed Vinyl                                                                                                                                                                        |
| Backer:               | Non woven Polyester                                                                                                                                                                        |
| Weight:               | 410gsm                                                                                                                                                                                     |
| Fire rating:          | Euro Class B                                                                                                                                                                               |
| Extra Scrubbable      | INF RATED<br>IMO<br>IMO<br>IMO<br>IMO<br>IMO<br>IMO<br>IMO<br>IMO                                                                                                                          |
| HANGING INFORMATION   |                                                                                                                                                                                            |
| Pattern repeat:       | 53cm                                                                                                                                                                                       |
| Pattern offset:       | 0cm                                                                                                                                                                                        |
| Pattern overlap:      | 5cm                                                                                                                                                                                        |
| Recommended Adhesive: | Murabond Heavy. On dry lining use<br>Murabond Easy Strip. On sealed surfaces<br>use Murabond Sealed Surface Adhesive.<br>For other surfaces contact Customer<br>Services on 03705 117 118. |

Available colourways in this design

To view the full range of colourways available in this design, please search 'Integra' using

the search function tool on the Muraspec website.

OVERLAP & TRIM

P & TRIM STRAIGHT HANG