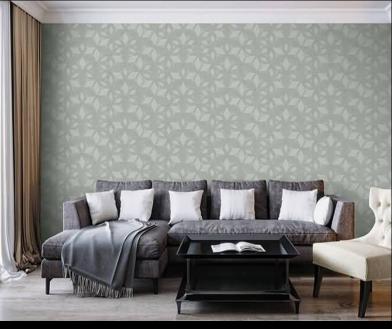

## ANDALUCIA

Tempus wallcoverings are characterised by a contemporary yet timeless series of classic damasks, intricate geometrics, delicate blossoms and luxurious and silky stripes, in an array of colours and with a vast choice of co-ordinating textured plains. An extensive list of possibilities create the aspired look in any environment from an impactful feature wall to an all over luxurious feel, and from bold to pastel and serene colours. Co-ordinate ...