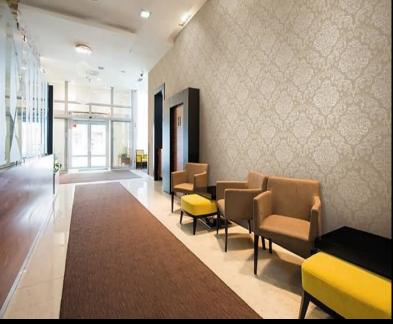

Tempus wallcoverings are characterised by a contemporary yet timeless series of classic damasks, intricate geometrics, delicate blossoms and luxurious and silky stripes, in an array of colours and with a vast choice of co-ordinating textured plains. An extensive list of possibilities create the aspired look in any environment from an impactful feature wall to an all over luxurious feel, and from bold to pastel and serene colours. Co-ordinate ...

## PRODUCT DETAILS

| Design Name:        | Crest                      |
|---------------------|----------------------------|
| Code:               | 11096                      |
| Colour Description: | Beige                      |
| Width:              | 130 cm                     |
| Length:             | 30 m                       |
| Sold By:            | per linear metre           |
| Construction Type:  | Fabric backed Vinyl        |
| Backer:             | Non woven Polyester        |
| Weight:             | 410gsm                     |
| Fire rating:        | Euro Class B               |
|                     | MARINE RATED LIGHTFASTNESS |