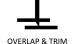

## HANGING INFORMATION

| Pattern repeat:       | 65cm                                                                                                                                                                                       |
|-----------------------|--------------------------------------------------------------------------------------------------------------------------------------------------------------------------------------------|
| Pattern offset:       | 0cm                                                                                                                                                                                        |
| Pattern overlap:      | 5cm                                                                                                                                                                                        |
| Recommended Adhesive: | Murabond Heavy. On dry lining use<br>Murabond Easy Strip. On sealed surfaces<br>use Murabond Sealed Surface Adhesive.<br>For other surfaces contact Customer<br>Services on 03705 117 118. |
| <u>⊥</u> ↑↑           | → <b>←</b>                                                                                                                                                                                 |