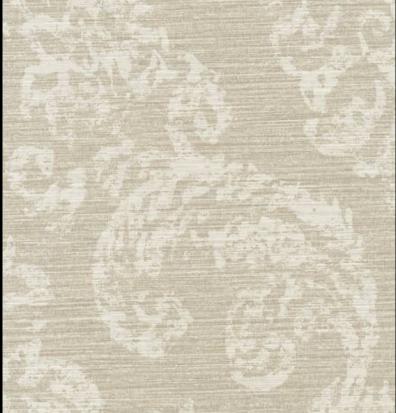

## PRODUCT DETAILS

| Design Name:        | Crest                      |
|---------------------|----------------------------|
| Code:               | 11096                      |
| Colour Description: | Beige                      |
| Width:              | 130 cm                     |
| Length:             | 30 m                       |
| Sold By:            | per linear metre           |
| Construction Type:  | Fabric backed Vinyl        |
| Backer:             | Non woven Polyester        |
| Weight:             | 410gsm                     |
| Fire rating:        | Euro Class B               |
|                     | MARINE RATED LIGHTFASTNESS |

Available colourways in this design

To view the full range of colourways available in this design, please search 'Crest' using

the search function tool on the Muraspec website.

STRAIGHT HANG

If you require further information about any Muraspec product or service please search our website www.muraspec.com, contact us at contact@muraspec.com