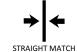

## HANGING INFORMATION

| Pattern repeat:       | 65cm                                                                                                                                                                                       |
|-----------------------|--------------------------------------------------------------------------------------------------------------------------------------------------------------------------------------------|
| Pattern offset:       | 0cm                                                                                                                                                                                        |
| Pattern overlap:      | 5cm                                                                                                                                                                                        |
| Recommended Adhesive: | Murabond Heavy. On dry lining use<br>Murabond Easy Strip. On sealed surfaces<br>use Murabond Sealed Surface Adhesive.<br>For other surfaces contact Customer<br>Services on 03705 117 118. |
| <u>⊥</u> ↑↑           | → <b>←</b>                                                                                                                                                                                 |

Available colourways in this design

To view the full range of colourways available in this design, please search 'Crest' using

the search function tool on the Muraspec website.

STRAIGHT HANG

If you require further information about any Muraspec product or service please search our website www.muraspec.com, contact us at contact@muraspec.com