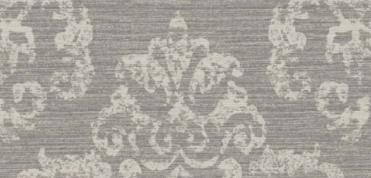

CREST

Tempus wallcoverings are characterised by a contemporary yet timeless series of classic damasks, intricate geometrics, delicate blossoms and luxurious and silky stripes, in an array of colours and with a vast choice of co-ordinating textured plains. An extensive list of possibilities create the aspired look in any environment from an impactful feature wall to an all over luxurious feel, and from bold to pastel and serene colours. Co-ordinate ...

## PRODUCT DETAILS

Design Name: Crest

Code: 11093

Colour Description: Brown

Width: 130 cm

Length: 30 m

Sold By: per linear metre

Construction Type: Fabric backed Vinyl