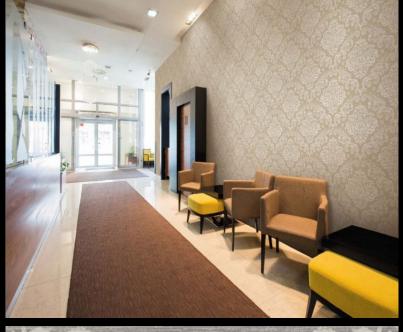

CREST

Tempus wallcoverings are characterised by a contemporary yet timeless series of classic damasks, intricate geometrics, delicate blossoms and luxurious and silky stripes, in an array of colours and with a vast choice of co-ordinating textured plains. An extensive list of possibilities create the aspired look in any environment from an impactful feature wall to an all over luxurious feel, and from bold to pastel and serene colours. Co-ordinate ...

## PRODUCT DETAILS

Design Name: Crest

Code: 11093

Colour Description: Brown

Width: 130 cm

Length: 30 m

Sold By: per linear metre

Construction Type: Fabric backed Vinyl