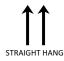

## HANGING INFORMATION

Pattern repeat: 0cm

Pattern offset: 0cm

Pattern overlap: 5cm

Recommended Adhesive: Murabond Heavy. On dry lining use

Murabond Easy Strip. On sealed surfaces use Murabond Sealed Surface Adhesive.
For other surfaces contact Customer