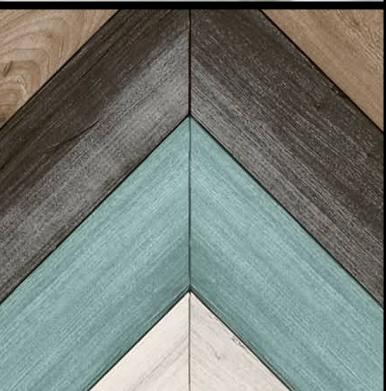

WOOD

For further information regarding Digital products, please contact Customer Services on 03705 117 118. These are bespoke Digital designs, but more colour options are available.

## PRODUCT DETAILS

Design Name: Wood

Code: LTD02250

Colour Description: Green

Width: 130 cm

Length: 0 m

Sold By: Per linear metre

Construction Type: Digital Backer