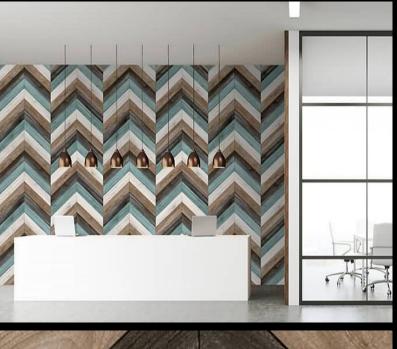

WOOD

For further information regarding Digital products, please contact Customer Services on 03705 117 118. These are bespoke Digital designs, but more colour options are available.

## PRODUCT DETAILS

Design Name: Wood

Code: LTD02250

Colour Description: Green

Width: 130 cm

Length: 0 m

Sold By: Per linear metre

Construction Type: Digital Backer