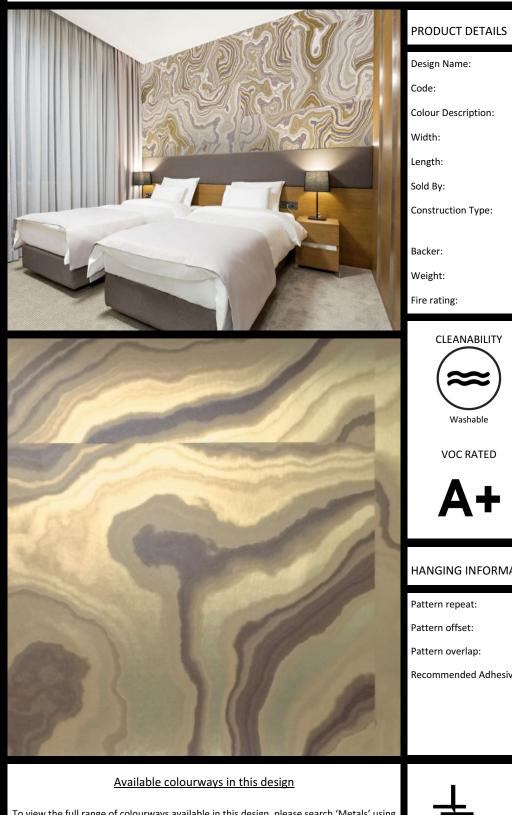

METALS

For further information regarding Digital products, please contact Customer Services on 03705 117 118. These are bespoke Digital designs, but more colour options are available.

| Design Name:        | Metals              |
|---------------------|---------------------|
| Code:               | LTD02121            |
| Colour Description: | Gold                |
| Width:              | 130 cm              |
| Length:             | 0 m                 |
| Sold By:            | Per linear metre    |
| Construction Type:  | Digital Backer      |
|                     |                     |
| Backer:             | Non woven polyester |
| Weight:             | -                   |
| Fire rating:        | Euro Class B        |

To view the full range of colourways available in this design, please search 'Metals' using

the search function tool on the Muraspec website.

OVERIAP & TRIM

STRAIGHT HANG

If you require further information about any Muraspec product or service please search our website www.muraspec.com, contact us at contact@muraspec.com