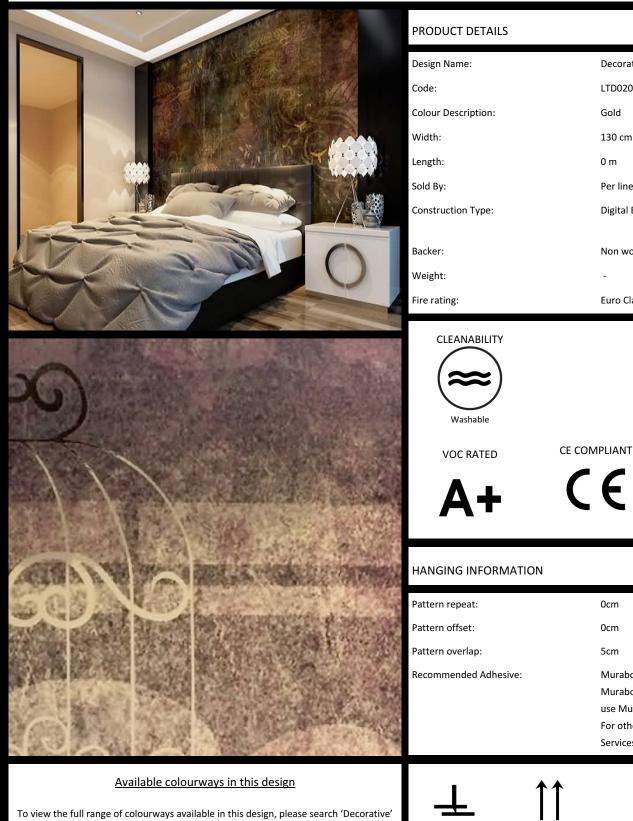

## DECORATIVE

Decorative

LTD02050

Gold

0 m

130 cm

Per linear metre

Non woven polyester

LIGHTFASTNESS

Very good. (6 out of 8 to BSEN20105)

**Digital Backer** 

Euro Class B

0cm

0cm

5cm

Murabond Heavy. On dry lining use Murabond Easy Strip. On sealed surfaces use Murabond Sealed Surface Adhesive. For other surfaces contact Customer