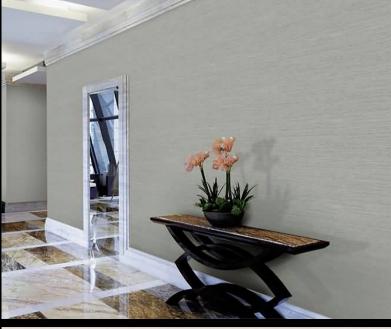

KARAKASH

Named after the Karakash River passing east of Khotan, along the Silk Road Trail, the Karakash design reflects the beautifully luxurious essence of natural silks. A serene palette of classic satin hues together with a refined horizontal "fine silk" texture brings style, shine and our unique flair to any space. This perfectly pearlescent wallcovering is versatile enough for any home, hotel or commercial design scheme.