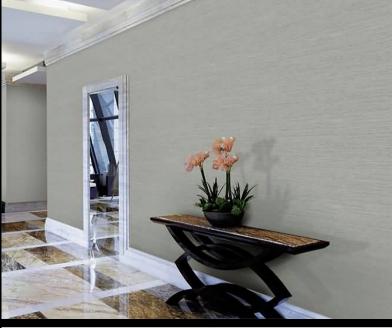

RANDOM MATCH

**REVERSE HANG** 

Fabric backed Vinyl

Named after the Karakash River passing east of Khotan, along the Silk Road Trail, the Karakash design reflects the beautifully luxurious essence of natural silks. A serene palette of classic satin hues together with a refined horizontal "fine silk" texture brings style, shine and our unique flair to any space. This perfectly pearlescent wallcovering is versatile enough for any home, hotel or commercial design scheme.