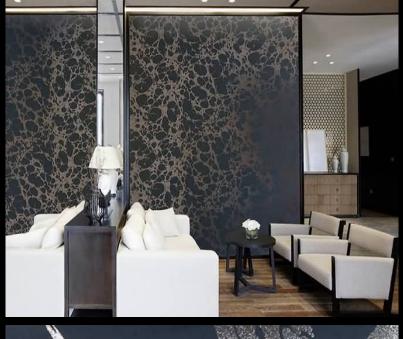

**LAVA** 

Inspired by an "oil and water" design technique, Lava combines an oversized foil print with subtle embossed textures for a magnificently bold and contemporary design. This showstopper is characterised by a lusturous palette, including such colours as mink on silver, white on gold and an inky blue on pewter, and demonstrates just how spectacular yet intricate wallcoverings can be.