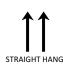

## HANGING INFORMATION

Pattern repeat: 80cm

Pattern offset: 40cm

Pattern overlap: 5cm

Recommended Adhesive: Murabond Heavy. On dry lining use

> Murabond Easy Strip. On sealed surfaces use Murabond Sealed Surface Adhesive.