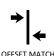

## HANGING INFORMATION

Pattern repeat: 80cm

Pattern offset: 40cm

Pattern overlap: 5cm

Recommended Adhesive: Murabond Heavy. On dry lining use

> Murabond Easy Strip. On sealed surfaces use Murabond Sealed Surface Adhesive.