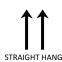

## HANGING INFORMATION

Pattern repeat: 80cm

Pattern offset: 40cm

Recommended Adhesive: Murabond Heavy. On dry lining use

5cm

Murabond Easy Strip. On sealed surfaces use Murabond Sealed Surface Adhesive. For other surfaces contact Customer