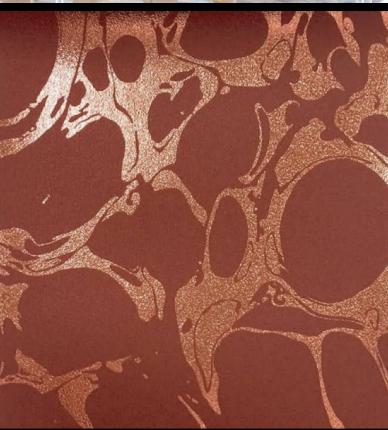

**LAVA** 

Inspired by an "oil and water" design technique, Lava combines an oversized foil print with subtle embossed textures for a magnificently bold and contemporary design. This showstopper is characterised by a lusturous palette, including such colours as mink on silver, white on gold and an inky blue on pewter, and demonstrates just how spectacular yet intricate wallcoverings can be.

## PRODUCT DETAILS

Design Name: Lava

11064 Code:

Colour Description: Copper

Width: 130 cm

Length: 30 m

Sold By: per linear metre

Construction Type: PET Foil