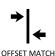

## HANGING INFORMATION

Pattern repeat: 80cm

Pattern offset: 40cm

Recommended Adhesive: Murabond Heavy. On dry lining use

5cm

Murabond Easy Strip. On sealed surfaces use Murabond Sealed Surface Adhesive. For other surfaces contact Customer