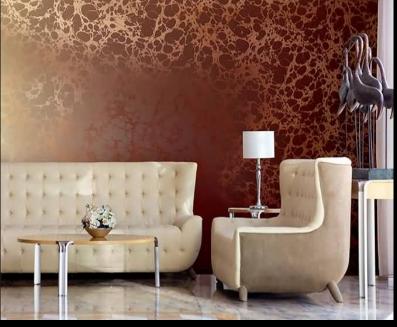

**LAVA** 

Inspired by an "oil and water" design technique, Lava combines an oversized foil print with subtle embossed textures for a magnificently bold and contemporary design. This showstopper is characterised by a lusturous palette, including such colours as mink on silver, white on gold and an inky blue on pewter, and demonstrates just how spectacular yet intricate wallcoverings can be.