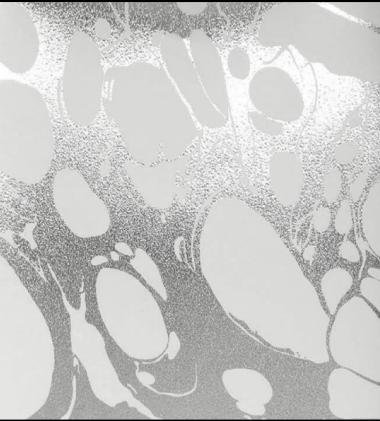

**LAVA** 

Inspired by an "oil and water" design technique, Lava combines an oversized foil print with subtle embossed textures for a magnificently bold and contemporary design. This showstopper is characterised by a lusturous palette, including such colours as mink on silver, white on gold and an inky blue on pewter, and demonstrates just how spectacular yet intricate wallcoverings can be.

## PRODUCT DETAILS

Design Name: Lava

11061 Code:

Colour Description: White Silver

Width: 130 cm

Length: 30 m

Sold By: per linear metre

Construction Type: PET Foil