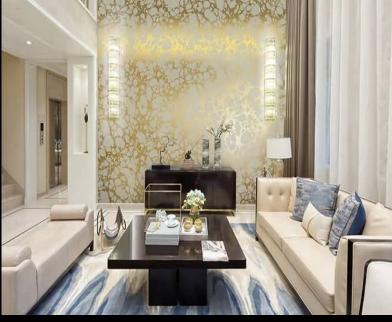

**LAVA** 

Inspired by an "oil and water" design technique, Lava combines an oversized foil print with subtle embossed textures for a magnificently bold and contemporary design. This showstopper is characterised by a lusturous palette, including such colours as mink on silver, white on gold and an inky blue on pewter, and demonstrates just how spectacular yet intricate wallcoverings can be.

## PRODUCT DETAILS

Design Name: Lava

11061 Code:

Colour Description: White Silver

Width: 130 cm

Length: 30 m

Sold By: per linear metre

Construction Type: PET Foil