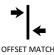

## HANGING INFORMATION

Pattern repeat: 80cm

Pattern offset: 40cm Pattern overlap: 5cm

Recommended Adhesive: Murabond Heavy. On dry lining use

> Murabond Easy Strip. On sealed surfaces use Murabond Sealed Surface Adhesive.