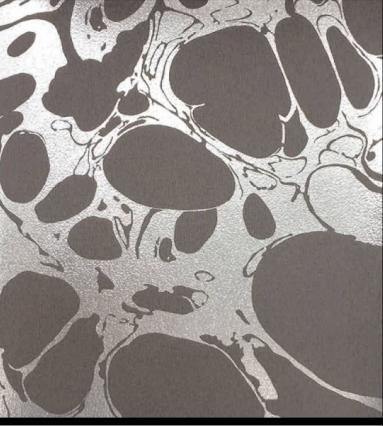

**LAVA** 

Inspired by an "oil and water" design technique, Lava combines an oversized foil print with subtle embossed textures for a magnificently bold and contemporary design. This showstopper is characterised by a lusturous palette, including such colours as mink on silver, white on gold and an inky blue on pewter, and demonstrates just how spectacular yet intricate wallcoverings can be.

## PRODUCT DETAILS

Design Name: Lava

11060 Code:

Colour Description: Taupe

Width: 130 cm

Length: 30 m

Sold By: per linear metre

Construction Type: PET Foil