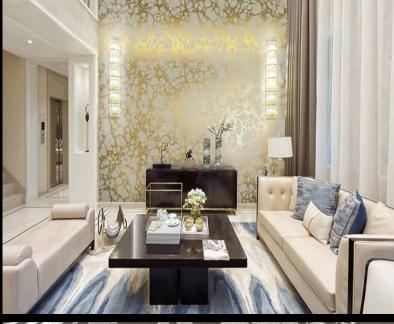

**LAVA** 

Inspired by an "oil and water" design technique, Lava combines an oversized foil print with subtle embossed textures for a magnificently bold and contemporary design. This showstopper is characterised by a lusturous palette, including such colours as mink on silver, white on gold and an inky blue on pewter, and demonstrates just how spectacular yet intricate wallcoverings can be.