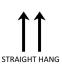

## HANGING INFORMATION

Pattern repeat: 80cm

Pattern offset: 40cm Pattern overlap: 5cm

Recommended Adhesive: Murabond Heavy. On dry lining use

> Murabond Easy Strip. On sealed surfaces use Murabond Sealed Surface Adhesive.