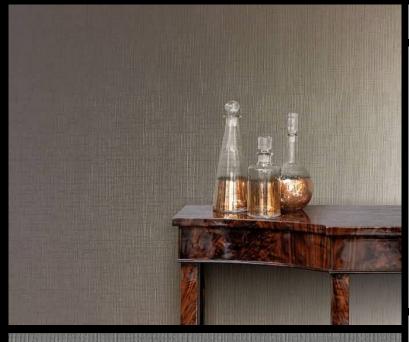

VIENNE

Creating a look that is reminiscent of woven fabrics, the versatile Vienne is defined by tactile structured surfaces similar to that distinct "textile" touch of heavy linen. An effortlessly natural spectrum of light and dark colours delineates these uniquely modern vinyl wallcoverings. For further information please contact customer services on 03705 117 118.

## PRODUCT DETAILS

Design Name:

Code: 11055

Colour Description: Grey

Width: 130 cm

Length: 30 m

Sold By: per linear metre

Construction Type: Fabric backed Vinyl

Backer: Cotton Scrim

Weight: 360 gsm

Fire rating: Euro Class B

Extra Scrubbable

VOC RATED

MARINE RATED

Vienne

IIVIO