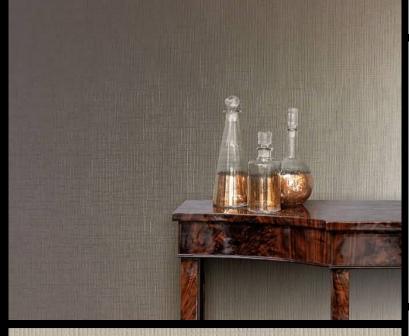

VIENNE

Creating a look that is reminiscent of woven fabrics, the versatile Vienne is defined by tactile structured surfaces similar to that distinct "textile" touch of heavy linen. An effortlessly natural spectrum of light and dark colours delineates these uniquely modern vinyl wallcoverings. For further information please contact customer services on 03705 117 118.

## PRODUCT DETAILS

Design Name: Vienne

Code: 11050

Colour Description: Light Taupe

Width: 130 cm

Length: 30 m

Sold By: per linear metre

Construction Type: Fabric backed Vinyl