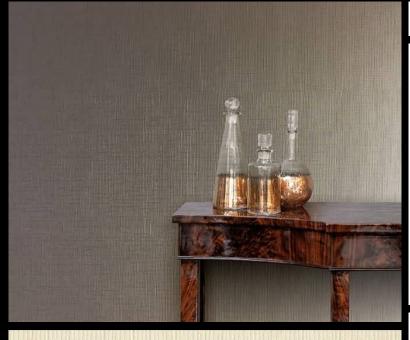

VIENNE

Creating a look that is reminiscent of woven fabrics, the versatile Vienne is defined by tactile structured surfaces similar to that distinct "textile" touch of heavy linen. An effortlessly natural spectrum of light and dark colours delineates these uniquely modern vinyl wallcoverings. For further information please contact customer services on 03705 117 118.