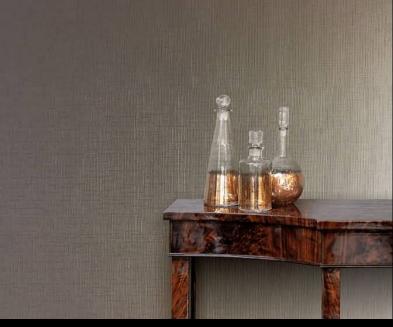

VIENNE

Creating a look that is reminiscent of woven fabrics, the versatile Vienne is defined by tactile structured surfaces similar to that distinct "textile" touch of heavy linen. An effortlessly natural spectrum of light and dark colours delineates these uniquely modern vinyl wallcoverings. For further information please contact customer services on 03705 117 118.

## PRODUCT DETAILS Design Name: Vienne 11045 Code: Colour Description: brown 130 cm Width: Length: 30 m Sold By: per linear metre Construction Type: Fabric backed Vinyl Backer: Cotton Scrim Weight: 360 gsm Fire rating: Euro Class B CLEANABILITY MARINE RATED LIGHTFASTNESS Extra Scrubbable IMO Excellent. (7 out of 8 to BSEN20105) **CE COMPLIANT** CONTAINS BIOCIDE VOC RATED (F Biocide HANGING INFORMATION Pattern repeat: 0cm Pattern offset: 0cm Pattern overlap: 5cm Recommended Adhesive: Murabond Heavy. On dry lining use Murabond Easy Strip. On sealed surfaces use Murabond Sealed Surface Adhesive. For other surfaces contact Customer Services on 03705 117 118. **OVERLAP & TRIM** RANDOM MATCH PASTE TO WALL **REVERSE HANG**