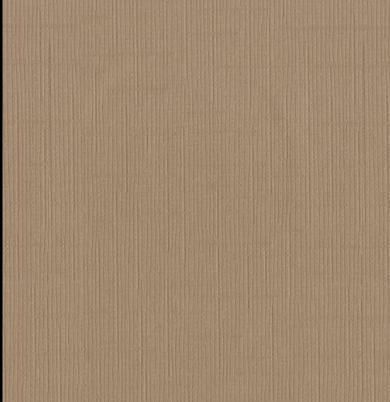

## PRODUCT DETAILS Design Name: Vienne 11045 Code: Colour Description: brown 130 cm Width: Length: 30 m Sold By: per linear metre Construction Type: Fabric backed Vinyl Backer: Cotton Scrim Weight: 360 gsm Fire rating: Euro Class B CLEANABILITY MARINE RATED LIGHTFASTNESS Extra Scrubbable IMO Excellent. (7 out of 8 to BSEN20105) **CE COMPLIANT** CONTAINS BIOCIDE VOC RATED (F Biocide HANGING INFORMATION Pattern repeat: 0cm Pattern offset: 0cm Pattern overlap: 5cm Recommended Adhesive: Murabond Heavy. On dry lining use Murabond Easy Strip. On sealed surfaces use Murabond Sealed Surface Adhesive. For other surfaces contact Customer Services on 03705 117 118. **OVERLAP & TRIM** RANDOM MATCH PASTE TO WALL **REVERSE HANG**

Available colourways in this design

To view the full range of colourways available in this design, please search 'Vienne' using

the search function tool on the Muraspec website.

If you require further information about any Muraspec product or service please search our website www.muraspec.com, contact us at contact@muraspec.com