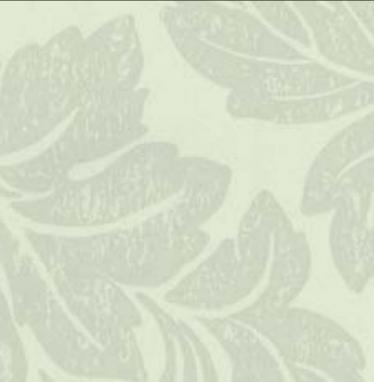

**CHOPIN** 

Floral wallcoverings, unique in their ability to add character and breathe new life into any design scheme. For further information, please contact customer services on 03705 117 118.

## PRODUCT DETAILS

Design Name: Chopin

Code: 01A77

Colour Description: Blue

Width: 52 cm

Length: 10.05 m

Sold By: Roll

Construction Type: Fabric backed Vinyl