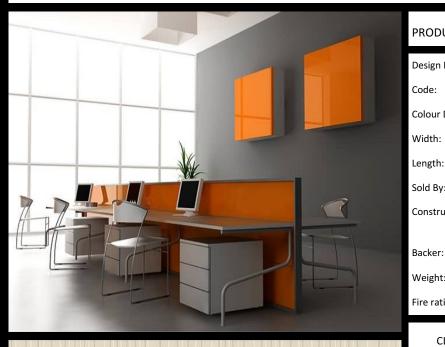

## PRODUCT DETAILS

Width:

Design Name: Reno

Code: 10931

Colour Description: Taupe

Sold By: Per Linear metre

Paper backed Vinyl Construction Type:

130 cm