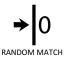

## HANGING INFORMATION

| Pattern repeat:       | 0cm                                                                                                          |
|-----------------------|--------------------------------------------------------------------------------------------------------------|
| Pattern offset:       | 0cm                                                                                                          |
| Pattern overlap:      | 6cm                                                                                                          |
|                       |                                                                                                              |
| Recommended Adhesive: | Murabond Light on an absorbent surface.<br>For other surfaces contact Customer<br>Services on 03705 117 118. |