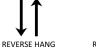

## HANGING INFORMATION

| Pattern repeat:       | 0cm                                                                                                          |
|-----------------------|--------------------------------------------------------------------------------------------------------------|
| Pattern offset:       | 0cm                                                                                                          |
| Pattern overlap:      | 6cm                                                                                                          |
|                       |                                                                                                              |
| Recommended Adhesive: | Murabond Light on an absorbent surface.<br>For other surfaces contact Customer<br>Services on 03705 117 118. |