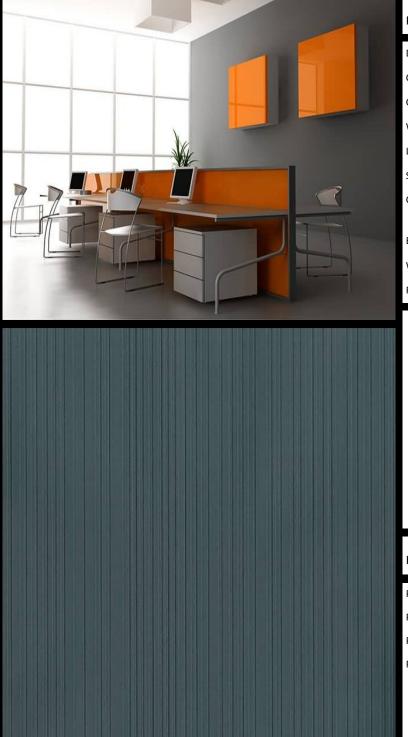

## PRODUCT DETAILS

| Design Name:        | Reno               |
|---------------------|--------------------|
| Code:               | 10925              |
| Colour Description: | Blue               |
| Width:              | 130 cm             |
| Length:             | 50 m               |
| Sold By:            | Per Linear metre   |
| Construction Type:  | Paper backed Vinyl |
|                     |                    |
| Backer:             | Paper              |
| Weight:             | 300 gsm            |
| Fire rating:        | Euro Class B       |