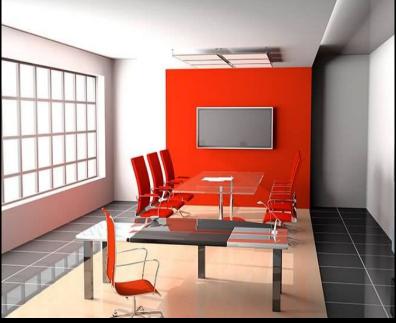

## PRODUCT DETAILS

| Design Name:        | Prague             |
|---------------------|--------------------|
| Code:               | 10867              |
| Colour Description: | Cream              |
| Width:              | 130 cm             |
| Length:             | 50 m               |
| Sold By:            | Per linear metre   |
| Construction Type:  | Paper backed Vinyl |
|                     |                    |
| Backer:             | Paper              |
| Weight:             | 270 gsm            |
| Fire rating:        | Euro Class B       |

**REVERSE HANG** 

Available colourways in this design

To view the full range of colourways available in this design, please search 'Prague' using

the search function tool on the Muraspec website.

OVERLAP & TRIM