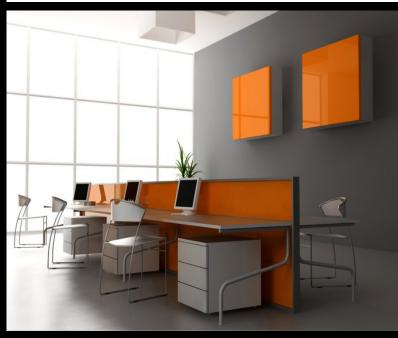

WARWICK

For further information please contact customer services on 03705 117 118. This product is part of the Spectrum collection

## PRODUCT DETAILS

| Design Name:        | Warwick            |
|---------------------|--------------------|
| Code:               | 10833              |
| Colour Description: | Blue               |
| Width:              | 130 cm             |
| Length:             | 50 m               |
| Sold By:            | Per linear metre   |
| Construction Type:  | Paper backed Vinyl |
|                     |                    |
| Backer:             | Paper              |
| Weight:             | 270 gsm            |
| Fire rating:        | Euro Class B       |