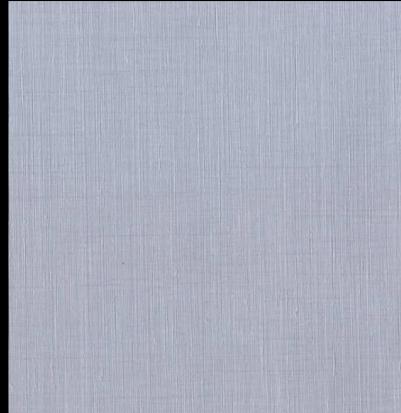

## PRODUCT DETAILS

| Design Name:        | Warwick            |
|---------------------|--------------------|
| Code:               | 10833              |
| Colour Description: | Blue               |
| Width:              | 130 cm             |
| Length:             | 50 m               |
| Sold By:            | Per linear metre   |
| Construction Type:  | Paper backed Vinyl |
|                     |                    |
| Backer:             | Paper              |
| Weight:             | 270 gsm            |
| Fire rating:        | Euro Class B       |