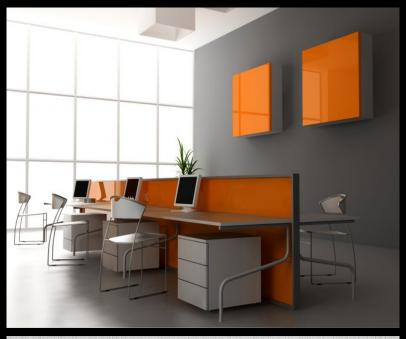

**WARWICK** 

For further information please contact customer services on 03705 117 118. This product is part of the Spectrum collection

## PRODUCT DETAILS

Design Name: Warwick

Code: 10831

Colour Description: Grey

Width: 130 cm

Length: 50 m

Sold By: Per linear metre

Construction Type: Paper backed Vinyl