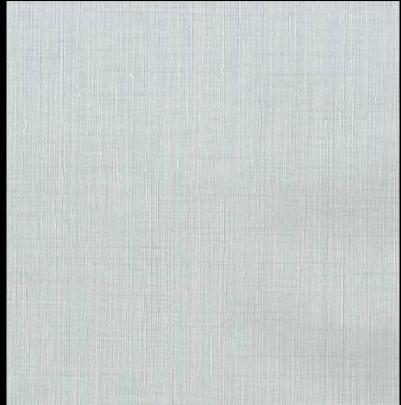

## PRODUCT DETAILS

| Design Name:        | Warwick            |
|---------------------|--------------------|
| Code:               | 10830              |
| Colour Description: | Blue               |
| Width:              | 130 cm             |
| Length:             | 50 m               |
| Sold By:            | Per linear metre   |
| Construction Type:  | Paper backed Vinyl |
|                     |                    |
| Backer:             | Paper              |
| Weight:             | 270 gsm            |
| Fire rating:        | Euro Class B       |

Available colourways in this design

To view the full range of colourways available in this design, please search 'Warwick' using

the search function tool on the Muraspec website.

If you require further information about any Muraspec product or service please search our website www.muraspec.com, contact us at contact@muraspec.com