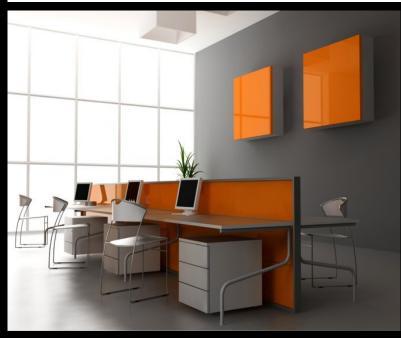

WARWICK

For further information please contact customer services on 03705 117 118. This product is part of the Spectrum collection

## PRODUCT DETAILS

| Design Name:        | Warwick            |
|---------------------|--------------------|
| Code:               | 10830              |
| Colour Description: | Blue               |
| Width:              | 130 cm             |
| Length:             | 50 m               |
| Sold By:            | Per linear metre   |
| Construction Type:  | Paper backed Vinyl |
|                     |                    |
| Backer:             | Paper              |
| Weight:             | 270 gsm            |
| Fire rating:        | Euro Class B       |