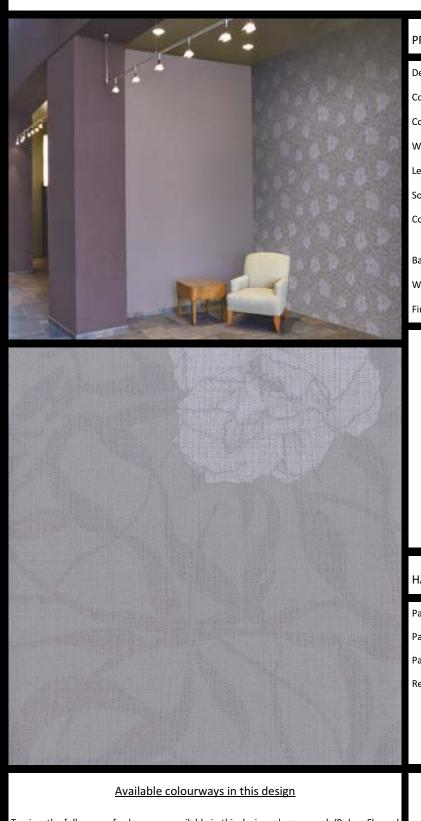

## PRODUCT DETAILS

| Design Name:        | Rohan Flower        |
|---------------------|---------------------|
| Code:               | 01A68               |
| Colour Description: | Pink                |
| Width:              | 130 cm              |
| Length:             | 30 m                |
| Sold By:            | Per linear metre    |
| Construction Type:  | Fabric backed Vinyl |
|                     |                     |
| Backer:             | Non woven polyester |
| Weight:             | 360 gsm             |
| Fire rating:        | Euro Class B        |
|                     |                     |

CLEANABILITY

Extra Scrubbable

VOC RATED

CE COMPLIANT

CE

Excellent. (7 out of 8 to BSEN20105) CONTAINS BIOCIDE

LIGHTFASTNESS

Biocide