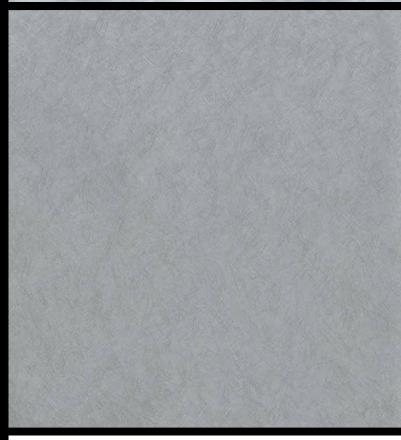

SWIRLED FIBRES

For further information please contact customer services on 03705 117 118. This product is part of the Spectrum collection

## PRODUCT DETAILS

| Design Name:        | Swirled Fibres     |
|---------------------|--------------------|
| Code:               | 10793              |
| Colour Description: | Grey               |
| Width:              | 130 cm             |
| Length:             | 50 m               |
| Sold By:            | Per linear metre   |
| Construction Type:  | Paper backed Vinyl |
|                     |                    |
| Backer:             | Paper              |
| Weight:             | 270 gsm            |
| Fire rating:        | Euro Class B       |
|                     |                    |