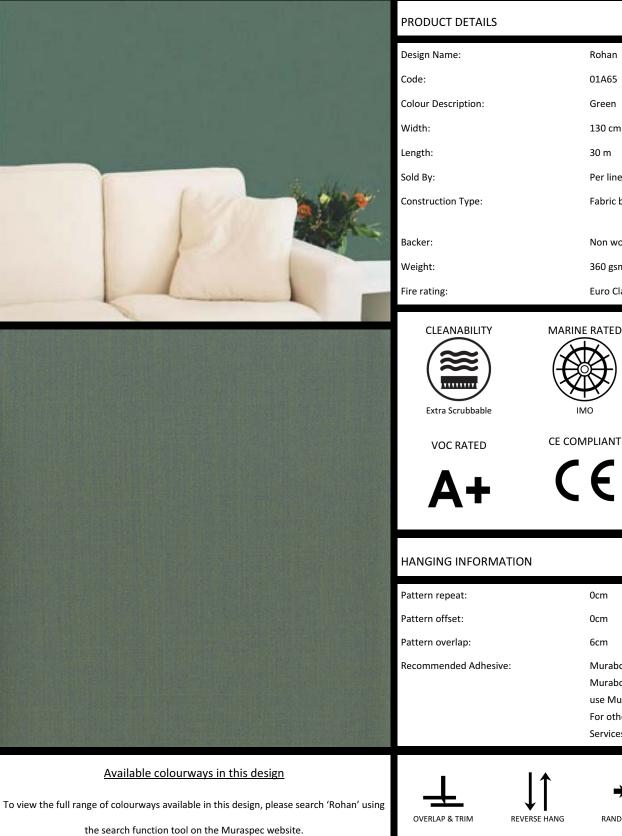

RANDOM MATCH

Rohan

01A65

Green

130 cm

30 m

360 gsm

IMO

Euro Class B

Per linear metre

Fabric backed Vinyl

Non woven polyester

LIGHTFASTNESS

Excellent. (7 out of 8 to BSEN20105)

CONTAINS BIOCIDE

Biocide

PASTE TO WALL

ROHAN

If you require further information about any Muraspec product or service please search our website www.muraspec.com, contact us at contact@muraspec.com