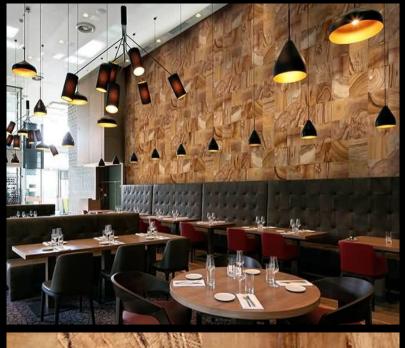

WOOD

For further information regarding Digital products, please contact Customer Services on 03705 117 118. These are bespoke Digital designs, but more colour options are available.

## Available colourways in this design

To view the full range of colourways available in this design, please search 'Wood' using

the search function tool on the Muraspec website.

LIGHTFASTNESS

(6 out of 8 to BSEN20105)