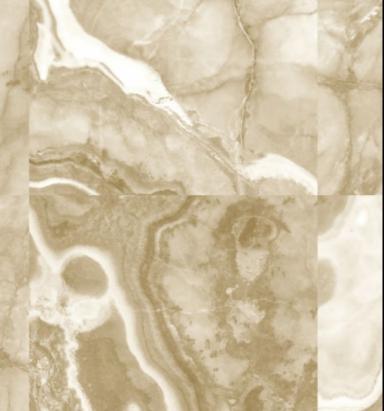

MINERAL

For further information regarding Digital products, please contact Customer Services on 03705 117 118. These are bespoke Digital designs, but more colour options are available.

## PRODUCT DETAILS

Design Name: Mineral

Code: LTD01052

Colour Description: Taupe

Width: 130 cm

Length: 0 m

Sold By: Per linear metre

Construction Type: Digital Backer