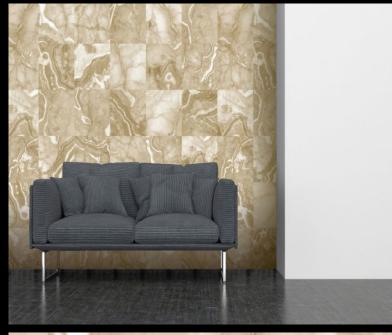

MINERAL

For further information regarding Digital products, please contact Customer Services on 03705 117 118. These are bespoke Digital designs, but more colour options are available.

## PRODUCT DETAILS

Design Name: Mineral

Code: LTD01052

Colour Description: Taupe

Width: 130 cm

Length: 0 m

Sold By: Per linear metre

Construction Type: Digital Backer