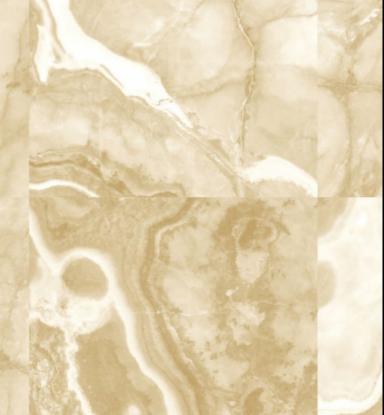

MINERAL

For further information regarding Digital products, please contact Customer Services on 03705 117 118. These are bespoke Digital designs, but more colour options are available.

## PRODUCT DETAILS

Design Name: Mineral

Code: LTD01051

Colour Description: Taupe

Width: 130 cm

Length: 0 m

Sold By: Per linear metre

Construction Type: Digital Backer