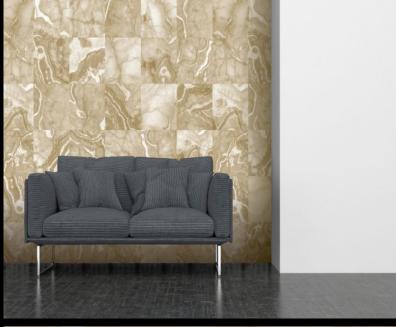

MINERAL

For further information regarding Digital products, please contact Customer Services on 03705 117 118. These are bespoke Digital designs, but more colour options are available.

## PRODUCT DETAILS

Design Name: Mineral

Code: LTD01051

Colour Description: Taupe

Width: 130 cm

Length: 0 m

Sold By: Per linear metre

Construction Type: Digital Backer