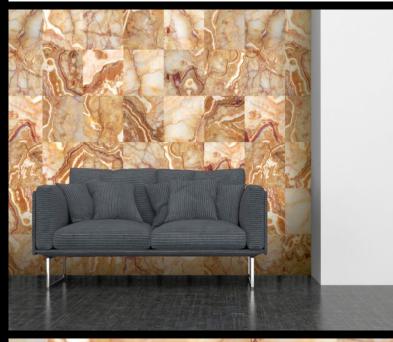

MINERAL

For further information regarding Digital products, please contact Customer Services on 03705 117 118. These are bespoke Digital designs, but more colour options are available.

## PRODUCT DETAILS

| Design Name:        | Mineral                 |
|---------------------|-------------------------|
| Code:               | LTD01050                |
| Colour Description: | Orange                  |
| Width:              | 130 cm                  |
| Length:             | 0 m                     |
| Sold By:            | Per linear metre        |
| Construction Type:  | Digital Backer          |
|                     |                         |
| Backer:             | Non woven polyester     |
| Weight:             | Dependent on Design gsm |
| Fire rating:        | Euro Class B            |