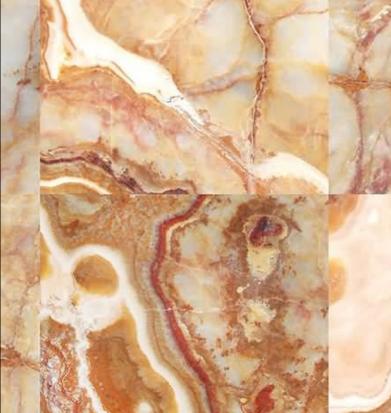

MINERAL

For further information regarding Digital products, please contact Customer Services on 03705 117 118. These are bespoke Digital designs, but more colour options are available.

## PRODUCT DETAILS

| Design Name:        | Mineral                 |
|---------------------|-------------------------|
| Code:               | LTD01050                |
| Colour Description: | Orange                  |
| Width:              | 130 cm                  |
| Length:             | 0 m                     |
| Sold By:            | Per linear metre        |
| Construction Type:  | Digital Backer          |
|                     |                         |
| Backer:             | Non woven polyester     |
| Weight:             | Dependent on Design gsm |
| Fire rating:        | Euro Class B            |