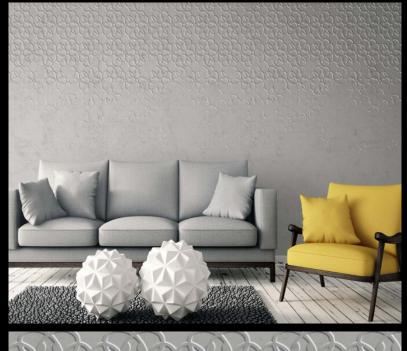

**DECORATIVE** 

For further information regarding Digital products, please contact Customer Services on 03705 117 118. These are bespoke Digital designs, but more colour options are available.

## PRODUCT DETAILS

Design Name: Decorative

Code: LTD01040

Colour Description: Grey

Width: 130 cm

Length: 0 m

Sold By: Per linear metre

Construction Type: Digital Backer