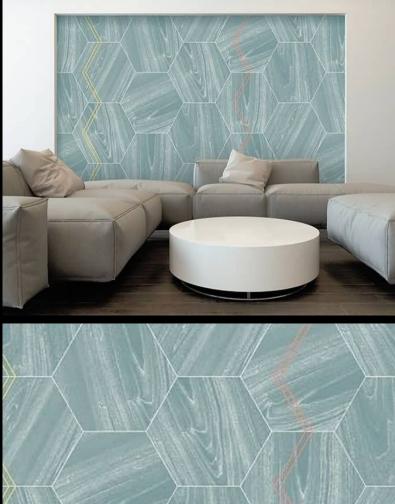

ABSTRACT

For further information regarding Digital products, please contact Customer Services on 03705 117 118. These are bespoke Digital designs, but more colour options are available.

## PRODUCT DETAILS

| Design Name:        | Abstract                |
|---------------------|-------------------------|
| Code:               | LTD01000                |
| Colour Description: | Green                   |
| Width:              | 130 cm                  |
| Length:             | 0 m                     |
| Sold By:            | Per linear metre        |
| Construction Type:  | Digital Backer          |
|                     |                         |
| Backer:             | Non woven polyester     |
| Weight:             | Dependent on Design gsm |
| Fire rating:        | Euro Class B            |

Available colourways in this design

To view the full range of colourways available in this design, please search 'Abstract' using

the search function tool on the Muraspec website.

**OVERLAP & TRIM** 

STRAIGHT HANG