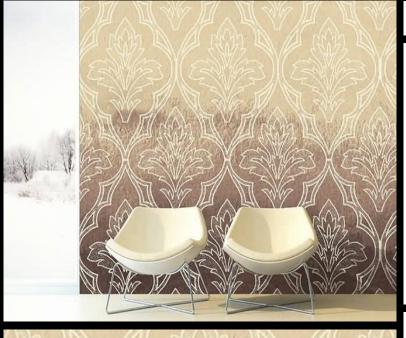

**DECORATIVE** 

For further information regarding Digital products, please contact Customer Services on 03705 117 118. These are bespoke Digital designs, but more colour options are available.

## PRODUCT DETAILS

Design Name: Decorative

Code: LTD00840

Colour Description: Taupe

Width: 130 cm

Length: 0 m

Sold By: Per linear metre

Construction Type: Digital Backer