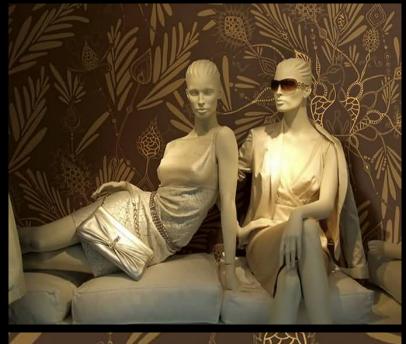

## PRODUCT DETAILS

Design Name: Decorative

Code: LTD00620

Colour Description: **Brass** 

Width: 130 cm

Length: 0 m

Sold By: Per linear metre

Construction Type: Digital Backer