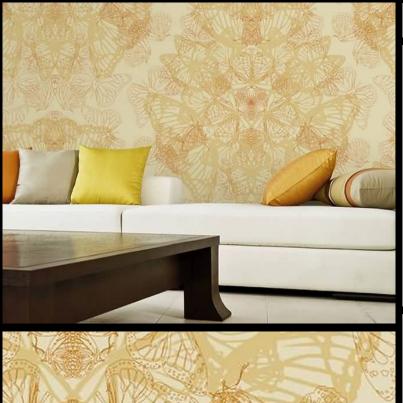

**DECORATIVE** 

For further information regarding Digital products, please contact Customer Services on 03705 117 118. These are bespoke Digital designs, but more colour options are available.

## PRODUCT DETAILS

Design Name: Decorative

Code: LTD00550

Colour Description: Cream

Width: 130 cm

Length: 0 m

Sold By: Per linear metre

Construction Type: Digital Backer