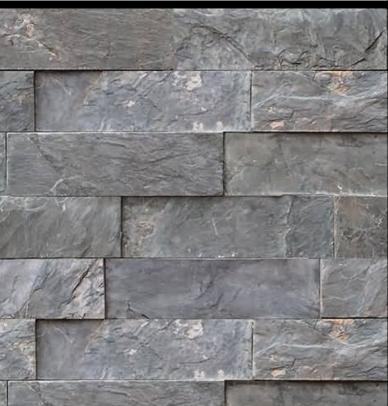

MINERAL

For further information regarding Digital products, please contact Customer Services on 03705 117 118. These are bespoke Digital designs, but more colour options are available.

## PRODUCT DETAILS

Design Name: Mineral

Code: LTD00320

Colour Description: Grey

Width: 130 cm

Length: 0 m

Sold By: Per linear metre

Construction Type: Digital Backer