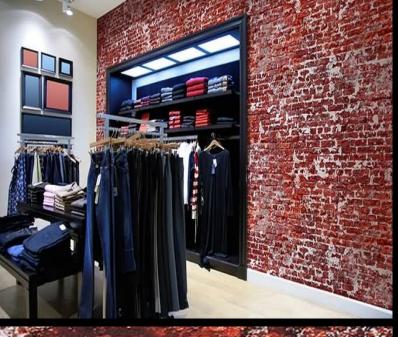

MINERAL

For further information regarding Digital products, please contact Customer Services on 03705 117 118. These are bespoke Digital designs, but more colour options are available.

## PRODUCT DETAILS

Design Name: Mineral

Code: LTD00300

Colour Description: Red

Width: 130 cm

Length: 0 m

Sold By: Per linear metre

Construction Type: Digital Backer