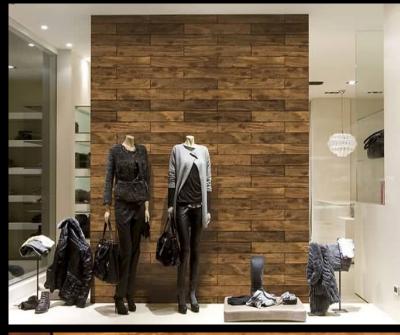

WOOD

For further information regarding Digital products, please contact Customer Services on 03705 117 118. These are bespoke Digital designs, but more colour options are available.

## PRODUCT DETAILS

Design Name: Wood

Code: LTD00260

Colour Description: Brown

Width: 130 cm

Length: 0 m

Sold By: Per linear metre

Construction Type: Digital Backer