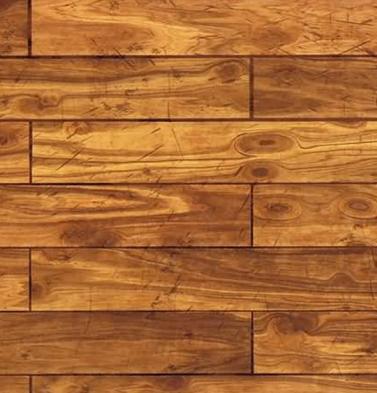

WOOD

For further information regarding Digital products, please contact Customer Services on 03705 117 118. These are bespoke Digital designs, but more colour options are available.

## PRODUCT DETAILS

Design Name: Wood

Code: LTD00260

Colour Description: Brown

Width: 130 cm

Length: 0 m

Sold By: Per linear metre

Construction Type: Digital Backer