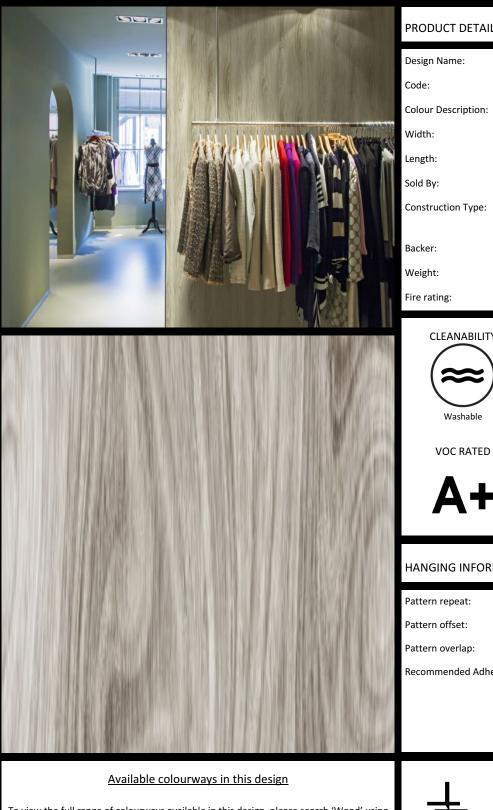

WOOD

For further information regarding Digital products, please contact Customer Services on 03705 117 118. These are bespoke Digital designs, but more colour options are available.

To view the full range of colourways available in this design, please search 'Wood' using

the search function tool on the Muraspec website.

**OVERLAP & TRIM** 

STRAIGHT HANG

LIGHTFASTNESS

Very good. (6 out of 8 to BSEN20105)