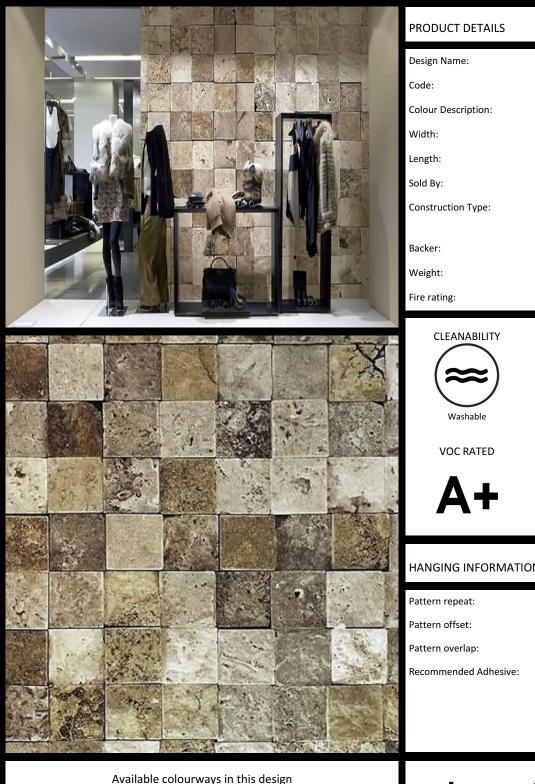

MINERAL

For further information regarding Digital products, please contact Customer Services on 03705 117 118. These are bespoke Digital designs, but more colour options are available.

| Design Name:        | Mineral                 |
|---------------------|-------------------------|
| Code:               | LTD00230                |
| Colour Description: | Taupe                   |
| Width:              | 130 cm                  |
| Length:             | 0 m                     |
| Sold By:            | Per linear metre        |
| Construction Type:  | Digital Backer          |
|                     |                         |
| Backer:             | Non woven polyester     |
| Weight:             | Dependent on Design gsm |
| Fire rating:        | Euro Class B            |

Available colourways in this design

To view the full range of colourways available in this design, please search 'Mineral' using

the search function tool on the Muraspec website.

**OVERLAP & TRIM** STRAIGHT HANG