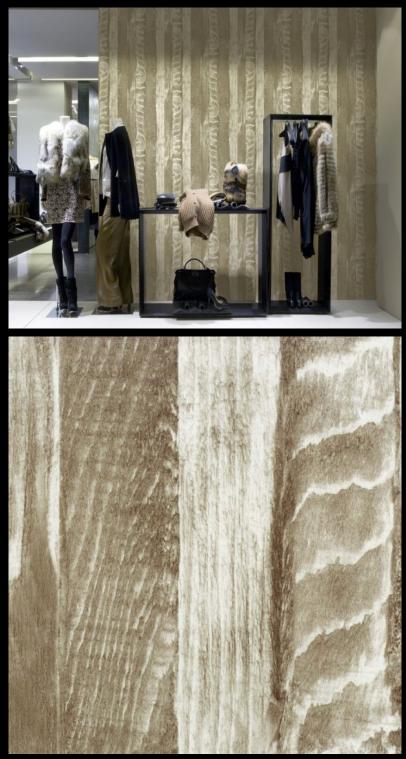

WOOD

For further information regarding Digital products, please contact Customer Services on 03705 117 118. These are bespoke Digital designs, but more colour options are available.

## PRODUCT DETAILS

| Design Name:        | Wood                    |
|---------------------|-------------------------|
| Code:               | LTD00210                |
| Colour Description: | Taupe                   |
| Width:              | 130 cm                  |
| Length:             | 0 m                     |
| Sold By:            | Per linear metre        |
| Construction Type:  | Digital Backer          |
|                     |                         |
| Backer:             | Non woven polyester     |
| Weight:             | Dependent on Design gsm |
| Fire rating:        | Euro Class B            |