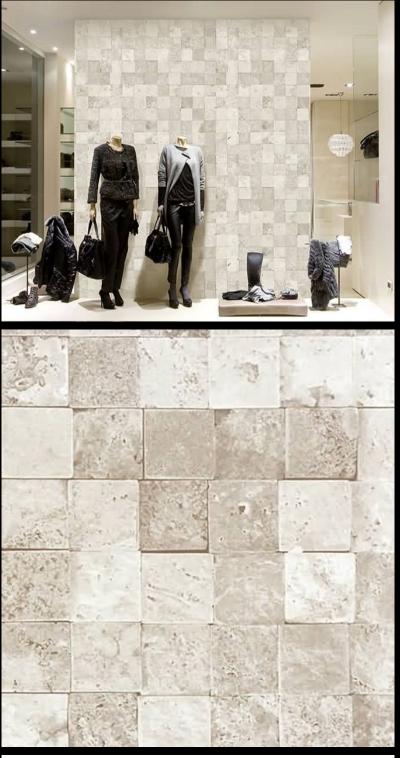

MINERAL

For further information regarding Digital products, please contact Customer Services on 03705 117 118. These are bespoke Digital designs, but more colour options are available.

## PRODUCT DETAILS

| Design Name:        | Mineral                 |
|---------------------|-------------------------|
| Code:               | LTD00200                |
| Colour Description: | White                   |
| Width:              | 130 cm                  |
| Length:             | 0 m                     |
| Sold By:            | Per linear metre        |
| Construction Type:  | Digital Backer          |
|                     |                         |
| Backer:             | Non woven polyester     |
| Weight:             | Dependent on Design gsm |
| Fire rating:        | Euro Class B            |
|                     |                         |