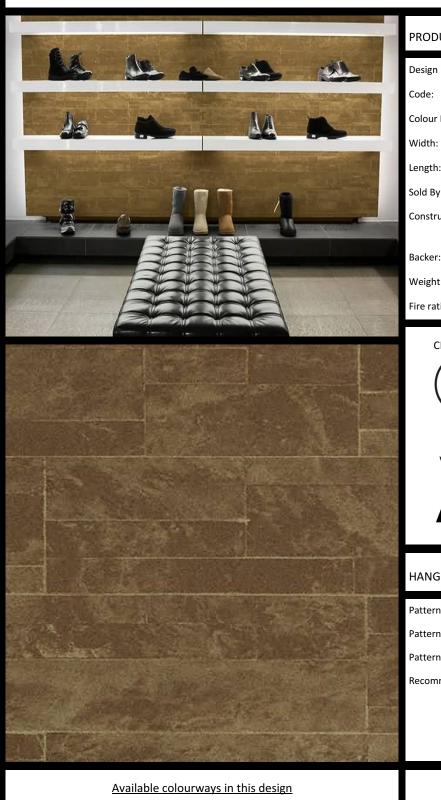

METALS

For further information regarding Digital products, please contact Customer Services on 03705 117 118. These are bespoke Digital designs, but more colour options are available.

## PRODUCT DETAILS

| Design Name:        | Metals                  |
|---------------------|-------------------------|
| Code:               | LTD00190                |
| Colour Description: | Gold                    |
| Width:              | 130 cm                  |
| Length:             | 0 m                     |
| Sold By:            | Per linear metre        |
| Construction Type:  | Digital Backer          |
|                     |                         |
| Backer:             | Non woven polyester     |
| Weight:             | Dependent on Design gsm |
| Fire rating:        | Euro Class B            |